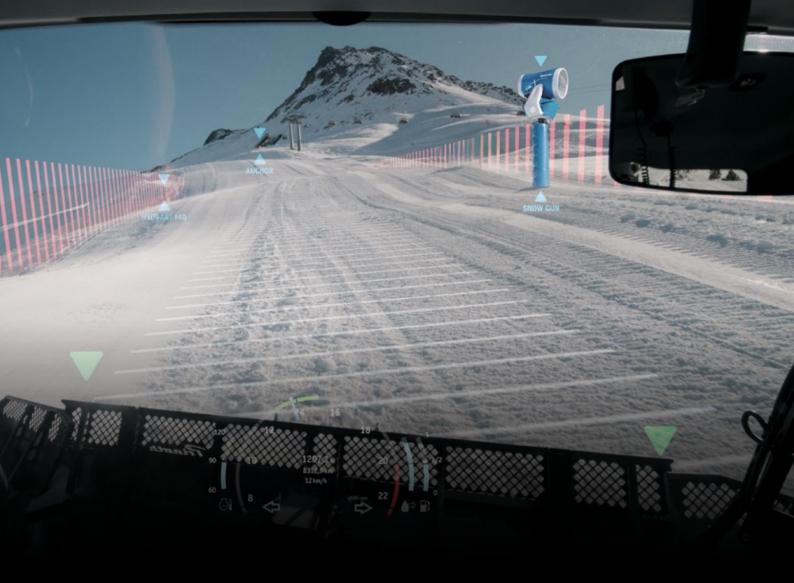

#### **BOOST SAFETY**

Map out fixed and movable objects to reduce risks.

### **IMPROVE EFFICIENCY**

Help operators stay oriented and organized so they can be more productive, especially in challenging conditions.