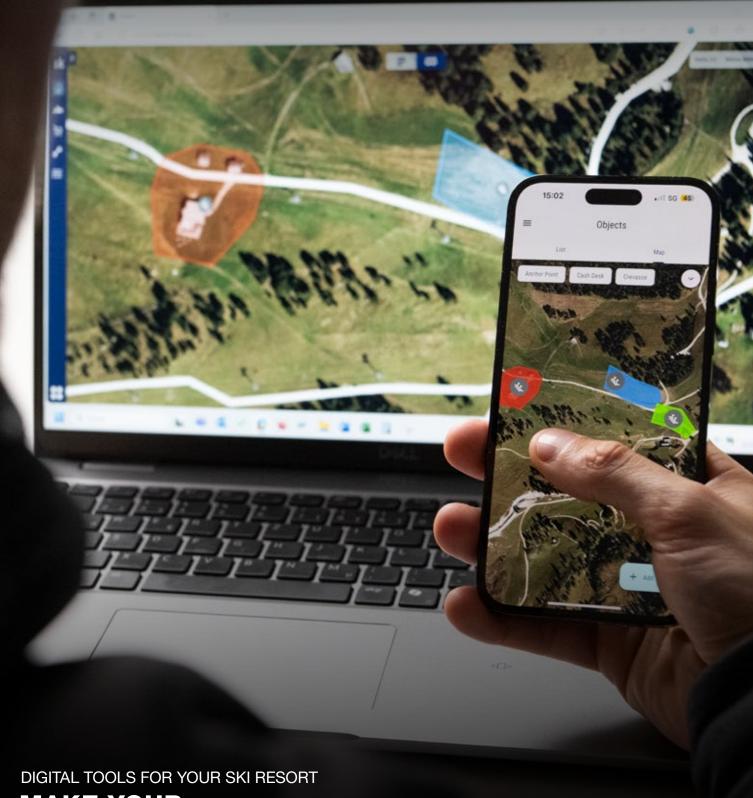

## SIMPLIFY SLOPE MANAGEMENT

Efficient and organized slope management is critical to seamless operations and customer satisfaction. The Object Editor provides the tools needed to create, edit, and manage objects across your ski resort—empowering your team to work safely, stay organized, and deliver high-quality results.

#### **FEATURES**

- Mobile and web application for versatile, on-the-go access
- Easily create, edit, and delete objects
- Color-code objects for clear visualization